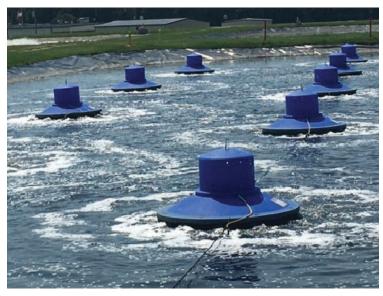

The Blue Frog® is a hybrid aerator that functions as both a mixer and passive aerator that moves water laterally through the water column, creating an entirely unique treatment process.

Blue Frog® can be a stand-alone system or one that works in combination with other technologies to digest sludge and reduce BOD & TSS; eliminating costs to handle sludge.

Blue Frog's® modular design uses energy-efficient 3 Horsepower motors specifically designed for our engineered system. The reduced energy consumption saves lagoon owners thousands of dollars a year on power costs. The motors are supported with a twelve-month warranty.