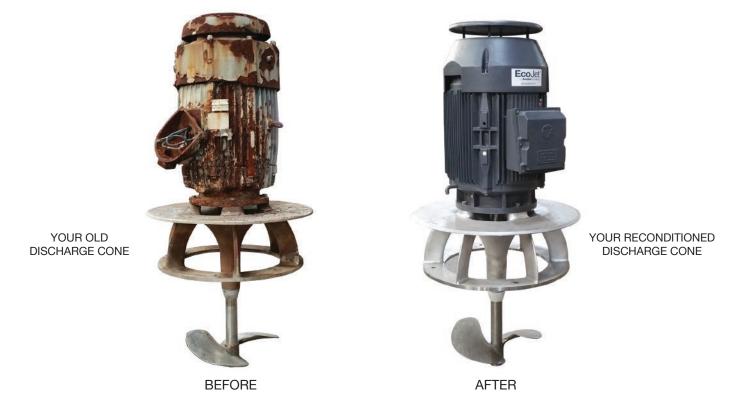

## **Better Than New Program for Aerators and Mixers.**

Maybe a brand new aerator or mixer isn't in the budget. Not to worry. Aerator Solutions can make what was old seem new again with our Better Than New Program. Our experts will recondition your discharge cone or motor mount and build a new motor module without breaking your budget.

#### **Save with Better Than New Equipment**

Aerator Solutions can recondition your aerator or mixer by using your discharge cone or motor mount. We will recondition the cone or motor mount, add a new motor, wearable parts, and propeller to make a Better than New motor module.

## Save up to 30% using your Discharge Cone.

Send us your discharge cone and we will build you a new motor module at significant savings.

Aerator Solutions reserves the right to reject any aerator or mixer component that is severely damaged, worn or beyond repair. Additional charges will apply for refurbishing that requires welding and/or machining. Aerator Solutions will provide estimates for all refurbishing jobs before beginning any work.